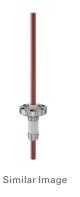

# Water cooled power feedthrough 2.75" OD CF water cooled medium current copper feedthrough, four conductors

Part number: MCF-150-4W

## Water cooled power feedthrough

2.75" OD CF water cooled medium current copper feedthrough, four conductors

- 12KVDC
- Metal Seal -270°C to 450°C
- Elastomer Seal -20°C to 200°C

| Dimensions (in inches) |        |
|------------------------|--------|
| Dim A                  | 3.18"  |
| Dim B                  | 4.08"  |
| Dim C                  | 0.250" |
| Dim D                  | 1.00"  |
| Dim E                  | 0.950" |

#### MCF-150-4W

| Parameters             | Specifications                               |
|------------------------|----------------------------------------------|
| Power Feedthrough Type | Medium Current Feedthrough                   |
| # Conductors           | Four                                         |
| Conductor Material     | OHFC Copper                                  |
| Flange Size / Type     | DN 40 CF (2.75" OD)                          |
| Flange Material        | 304 Stainless                                |
| Vacuum Range           | $1\cdot 10^{\text{-}10}$ mbar to 1 bar (UHV) |
| Temperature Range      | -270 °C to 450 °C                            |
| Voltage Rating         | 12 KV DC                                     |
| Electrical Connector   | MCF-VC                                       |
| Weight                 | 1.19 lbs                                     |