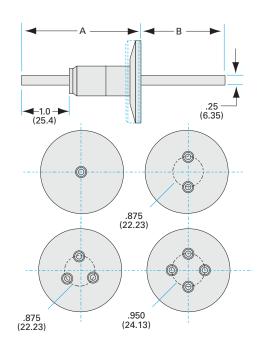

## Water cooled power feedthrough

2.75" OD CF water cooled medium current copper feedthrough, four conductors

- 12KVDC
- Metal Seal -270°C to 450°C
- Elastomer Seal -20°C to 200°C

| Dimensions (in inches) |        |
|------------------------|--------|
| Dim A                  | 3.18"  |
| Dim B                  | 4.08"  |
| Dim C                  | 0.250" |
| Dim D                  | 1.00"  |
| Dim E                  | 0.950" |

#### MCF-150-4W

| Parameters             | Specifications                               |
|------------------------|----------------------------------------------|
| Power Feedthrough Type | Medium Current Feedthrough                   |
| # Conductors           | Four                                         |
| Conductor Material     | OHFC Copper                                  |
| Flange Size / Type     | DN 40 CF (2.75" OD)                          |
| Flange Material        | 304 Stainless                                |
| Vacuum Range           | $1\cdot 10^{\text{-}10}$ mbar to 1 bar (UHV) |
| Temperature Range      | -270 °C to 450 °C                            |
| Voltage Rating         | 12 KV DC                                     |
| Electrical Connector   | MCF-VC                                       |
| Weight                 | 1.19 lbs                                     |