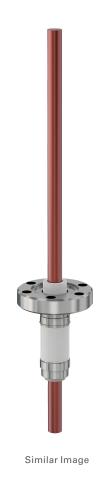

# Water cooled power feedthrough 2.75" OD CF water cooled medium current copper feedthrough, four conductors

Part number: MCF-150-4W

## Water cooled power feedthrough

2.75" OD CF water cooled medium current copper feedthrough, four conductors

- 12KVDC
- Metal Seal -270°C to 450°C
- Elastomer Seal -20°C to 200°C

| Dimensions (in inches) |        |
|------------------------|--------|
| Dim A                  | 3.18"  |
| Dim B                  | 4.08"  |
| Dim C                  | 0.250" |
| Dim D                  | 1.00"  |
| Dim E                  | 0.950" |

#### MCF-150-4W

| Parameters             | Specifications                               |
|------------------------|----------------------------------------------|
| Power Feedthrough Type | Medium Current Feedthrough                   |
| # Conductors           | Four                                         |
| Conductor Material     | OHFC Copper                                  |
| Flange Size / Type     | DN 40 CF (2.75" OD)                          |
| Flange Material        | 304 Stainless                                |
| Vacuum Range           | $1\cdot 10^{\text{-}10}$ mbar to 1 bar (UHV) |
| Temperature Range      | -270 °C to 450 °C                            |
| Voltage Rating         | 12 KV DC                                     |
| Electrical Connector   | MCF-VC                                       |
| Weight                 | 1.19 lbs                                     |